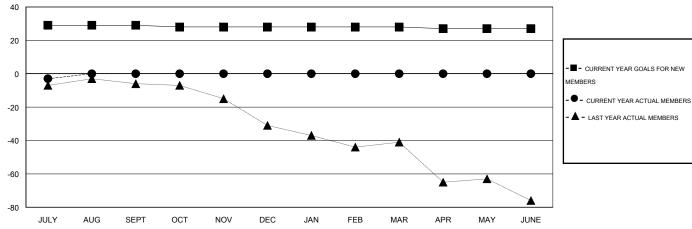

#### GOALS AND ACTUAL MEMBERS CUMULATIVE

| DROPPED CLUBS: 0 |   | 3 CLUBS OF 44 ADDED 1 OR MORE | GENDER DISTRIBUTION  |                |     |  |
|------------------|---|-------------------------------|----------------------|----------------|-----|--|
|                  |   | NEW MEMBERS                   | MALE                 | 1,019 (83.25%) |     |  |
|                  |   |                               | FEMALE               | 205 (16.75%)   |     |  |
| DROPPED MEMBERS  |   |                               |                      |                |     |  |
| DECEASED         | 3 | CLICK HERE FOR HEALTH         |                      |                | 140 |  |
| CLUB CANCELLED   | 0 | ASSESSMENT DATA               | FAMILY UNIT MEMBERS  |                | 140 |  |
| OTHER            | 3 |                               | HEAD OF HOUSEHOLD    |                | 67  |  |
| TOTAL            | 6 |                               | NON-HEAD OF HOUSEHOL | D              | 73  |  |